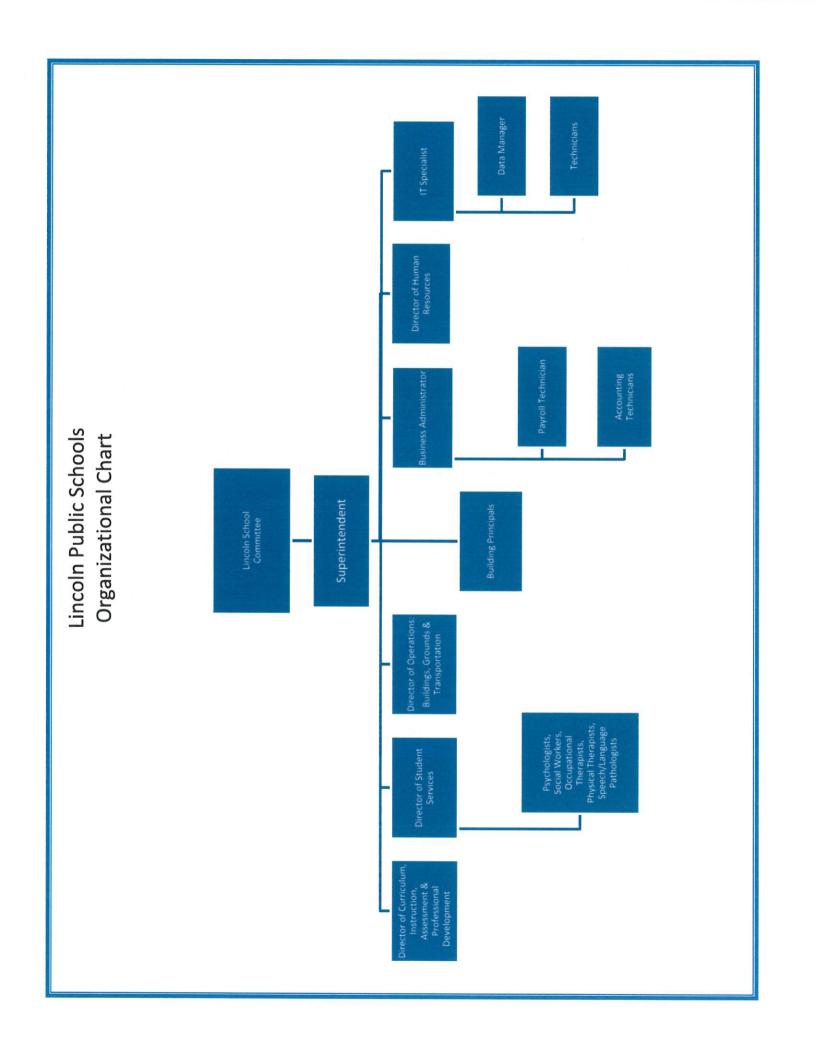

|                   |         |         |      |         |         |         |     |                 |              |         |            |        |          |





#### Lincoln Public Schools

1624 LONSDALE AVENUE

LINCOLN, RHODE ISLAND 02865-1800

Georgia Fortunato Superintendent

401-721-3313 • Fax 401-728-5482

Student Services Office 401-721-3300 Voice 800-745-6575 TTY 800-745-5555

#### 2014-15 School Committee Budget Workshops

Lincoln High School Library 135 Old River Road Lincoln, RI 02865

Tuesday, January 21, 2014 @ 6:30 p.m.

Tuesday, January 28, 2014 @ 6:30 p.m.

# Lincoln Public Schools Proposed Budget Development Schedule 2014 – 2015 Budget

**September 2013** Budget Managers begin thinking about programs,

equipment, capital requests.

October 24, 2013 Zero Based Budgeting concept review and

worksheets distributed to Budget Managers. Budget reports, etc. distributed to Budget Managers for

preparation of site/location budget.

Oct